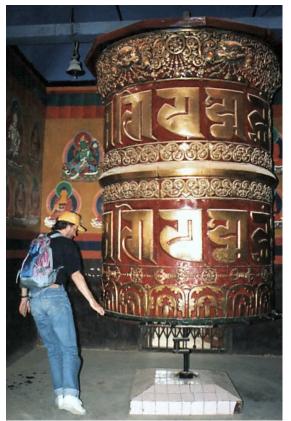

# THE ANTAHKARANA AND THE TIBETAN BUDDHIST PRAYER WHEEL

THE TIBETAN PRAYER WHEEL TURNS AROUND ITS AXIS WHICH REPRESENTS THE ANTAHKARANA. IT TURNS IN A CIRCLE EITHER CLOCKWISE SENDING ENERGY UP INTO THE CENTER OF THE UNIVERSE OR ANTICLOCKWISE - "WIDDERSHINS" SENDING ENERGY INTO THE CENTER OF THE EARTH.

THE CLOCKWISE OR ANTICLOCKWISE MOVEMENT SENDING ENERGY UP OR DOWN IS SYMBOLISED BY THE CLOCKWISE OR ANTICLOCKWISE SWASTIKA OR THE CLOCKWISE OR ANTICLOCKWISE ORIGINALLY TIBETAN CHOKU REI SYMBOL OF REIKI.